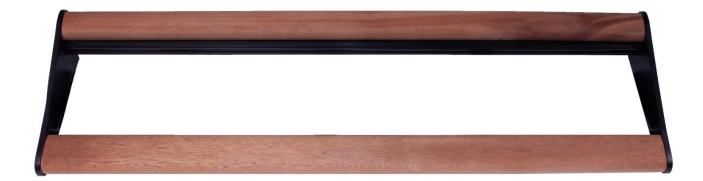

## Wood Frame for 1 M/E configuration Built To Order

SKAARHOJ Wood Frame for 1 M/E configuration

The Wood Frame for 1 M/E configuration is a beautifully crafted mahogany wood frame designed to enhance the aesthetic appeal of SKAARHOJ's larger controller enclosures when arranged for modular use. Custom ordered to the specific length of modules aligned side by side, this frame not only adds a touch of elegance but also provides sturdy support for the controllers. Ideal for broadcast studios, live production settings, or any environment where visual appeal and functionality are paramount, this wood frame elevates the professional appearance of your setup while ensuring the durability and stability of your equipment.