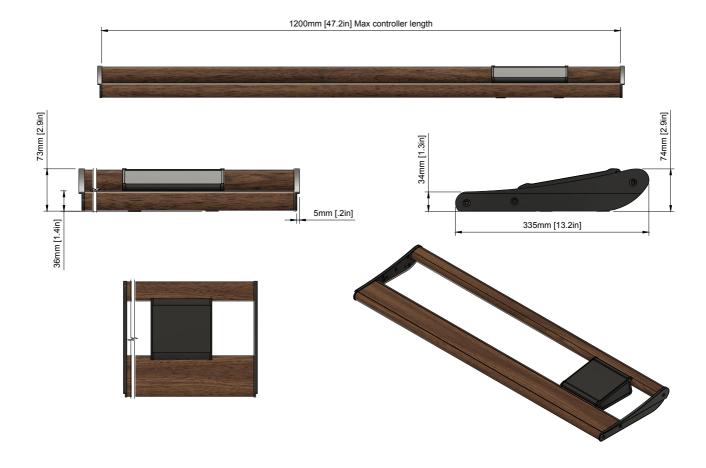

Adds elegance and professionalism to setups
- Provides sturdy support for controller enclosures
- Ideal for broadcast studios and live production environments

## **Features**

- · Mahogany wood frame
- · Organizes multiple panels in one row
- Length tailored to customer's panels
- Compatible with multiple SKAARHOJ panels
- · Advanced ergonomics



| Physical and Shipping                  |                |
|----------------------------------------|----------------|
| Product Weight                         | 3200 g         |
| In The Box                             | (This Product) |
| Recommended Accessories (not included) | NA             |
| Country of Origin                      | Denmark        |
| EAN Code                               | 5714074002284  |

## **Technical Drawings**