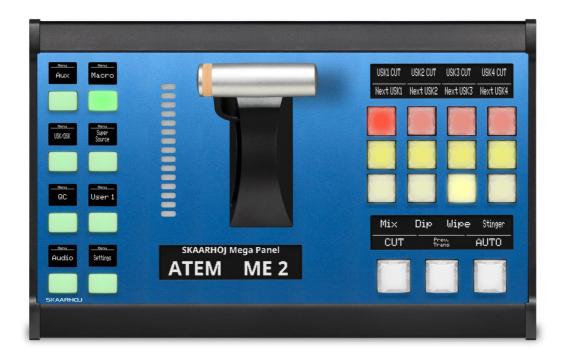

## **T-Block Left**

**Built To Order** 

SKAARHOJ T-Block Left - Modular transition controller for Live Switching

SKAARHOJ T-Block is a modular live switching controller that brings the precision of a high-quality T-bar in a compact and customizable form. It fits perfectly into SKAARHOJ's MegaPanel system or works as a transition block for your custom surface.

The T-Block offers a highly responsive T-bar with an LED ring, giving operators precise control over transitions and live video feeds. Paired with programmable buttons and encoders, it allows you to design your ideal control layout, whether you're working with cloud-based platforms like Grass Valley AMPP or hardware systems such as Panasonic Kairos, Vizrt TriCaster, BlackMagic ATEM and vMix. It's the perfect companion for users who need tactile control over their live switching operations in a compact and easily expandable format.

## **Benefits**

- Ergonomic T-bar and responsive buttons designed for live production excellence.
- Professional-grade NKK buttons ensure reliability and durability in intense settings.
- Optimized layout for seamless integration in multi-M/E frame setups.
- Strategically offset T-bar prevents interference with adjacent blocks
- Ideal for large-scale live switching productions requiring precise control.

## **Features**

- Extensive list of supported devices
- · Advanced ergonomics
- Versatile connectivity via IP
- · Durable build quality
- Designed with modularity in mind
- SKAARHOJ flagship T-bar with LED ring
- 15 NKK buttons
- 8 silicone buttons
- Multiple OLED displays for labels and feedback
- Universal control of multiple 3rd party devices
- User customization with Reactor Web UI
- 1G Ethernet w/Power over Ethernet (PoE IEEE802.3af/t)
- Designed and made in Denmark
- Time tested adopted by professionals worldwide