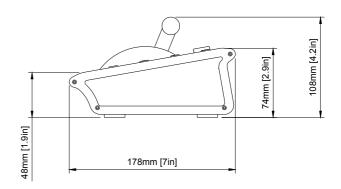

|
| EAN Code                               | 5714074002666                                                                                                                                                                                                                                        |
|                                        |                                                                                                                                                                                                                                                      |

## **Technical Drawings**